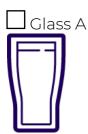

## **Understanding standard drinks**

1 There are two glasses with an equal amount of liquid in each. One glass has wine (Glass A) in it and the other glass has full strength beer in it (Glass B). Which glass has more alcohol in it?