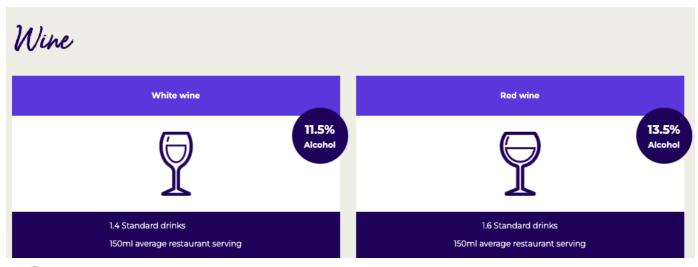

## **Understanding standard drinks**

Data shows that most young Australians don't drink alcohol, which is the safest and healthiest option. However, if you or a friend choose to drink in the future, it is important to be aware and keep track of the number of standard drinks you might consume.