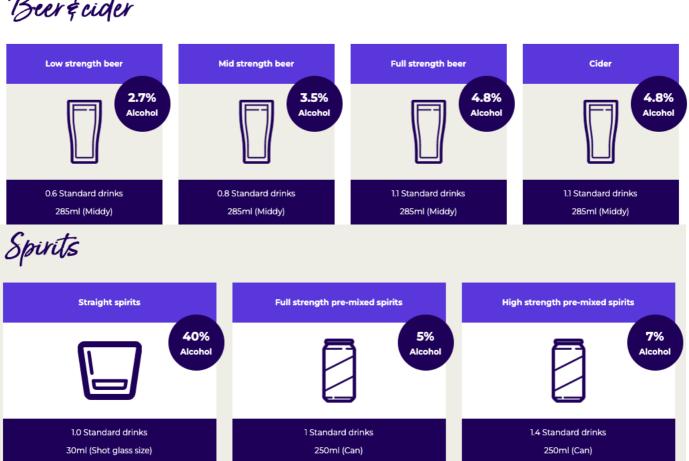

## **Understanding standard drinks**

Data shows that most young Australians don't drink alcohol, which is the safest and healthiest option. However, if you or a friend choose to drink in the future, it is important to be aware and keep track of the number of standard drinks you might consume.