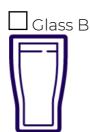

## **Understanding standard drinks**

1 There are two glasses with an equal amount of liquid in each. One glass has wine (Glass A) in it and the other glass has full strength beer in it (Glass B). Which glass has more alcohol in it?